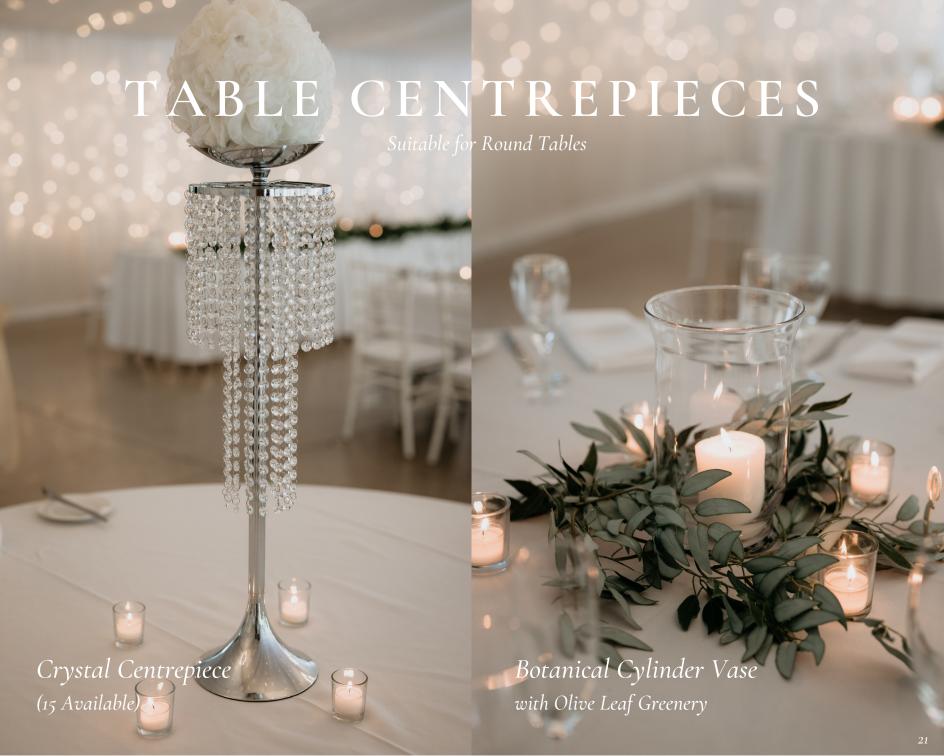

#### Table Centrepieces:

- Crystal Ball Centrepiece 16 Qty
- Crystal Centrepiece 15 Qty
- Tea Light Crystal Centrepiece 12 Qty
- Hurricane & Cylinder Vases
- 🛭 Gum Leaf Greenery 1.6m x 14 Qty
- Olive Leaf Greenery 1.6m x 20 Qty
- Burlap Table Runner 1.8m x 26 Qty
- Mason Jars 114 Qty
- Wooden Base
- Pillar Vases
- Tea Lights & Holders 4 per table