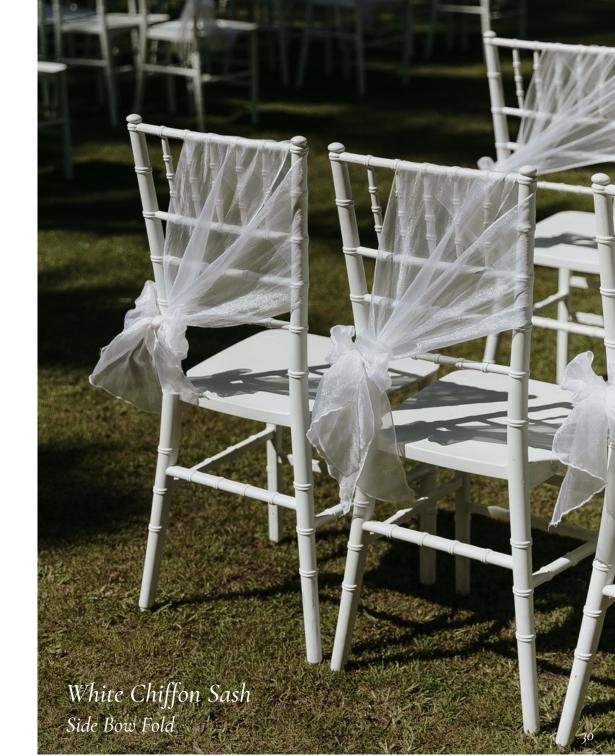

# OTHER CHAIR SASHES

- White Chiffon Sash
- 💸 Silver Satin Sash
- Black Satin Sash
- V Ivory Satin Sash
- Copper Satin Sash