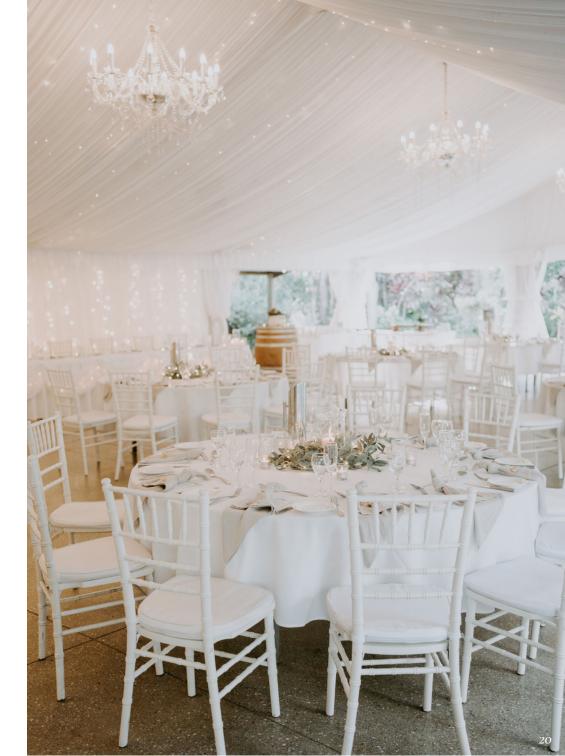

# ROUND TABLE

#### **COMPLIMENTARY INCLUSIONS**

- Round Tables

  - 3 x 8 Seater Round Tables
- White Round Table Cloth & White Napkins
- Tiffany Chairs

#### STYLING INCLUSIONS

Coloured Table Napkins