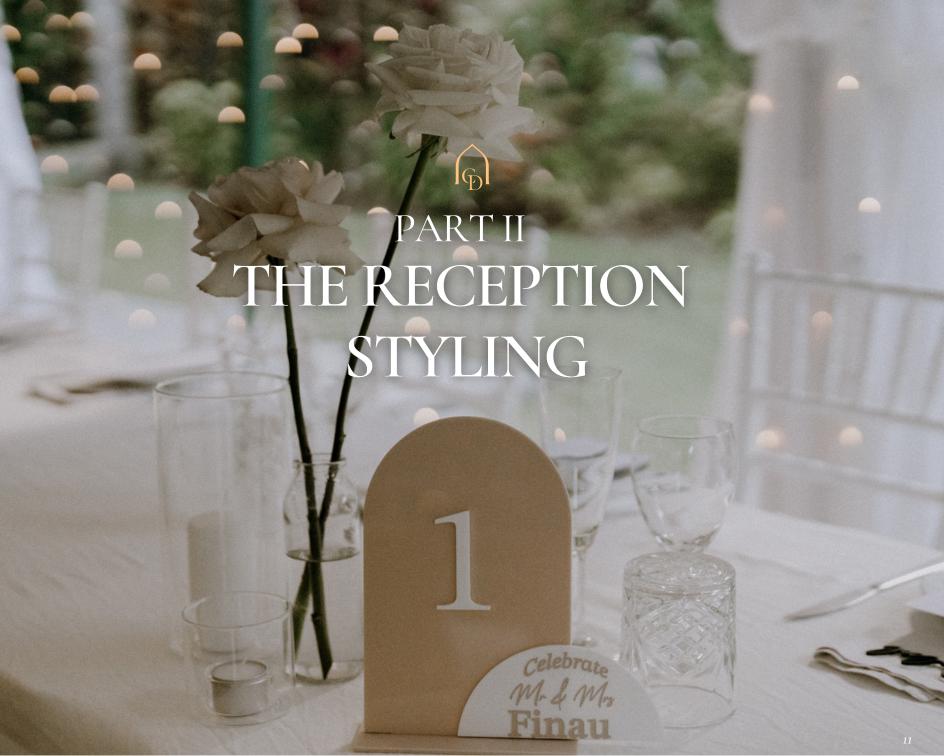

# LONG TABLE

#### **COMPLIMENTARY INCLUSIONS**

- Long Tables

  - 3 Guests per side
  - 32 Qty
- White Cloth Table Trestles & White Napkins
- Tiffany Chairs
- Table Napkins

#### STYLING INCLUSIONS

Table Centrepieces:

Gum Leaf Greenery - 1.6m x 14 Qty

- Olive Greenery 1.6m x 20 Qty
- 🕴 Burlap Table Runner 1.8m x 20 Qty
- Vintage Mason Jars 114 Qty
- Wooden Base
- Hurricane or Cylinder Vases with Candles
- Tea Lights & Holders Qty 4 per table