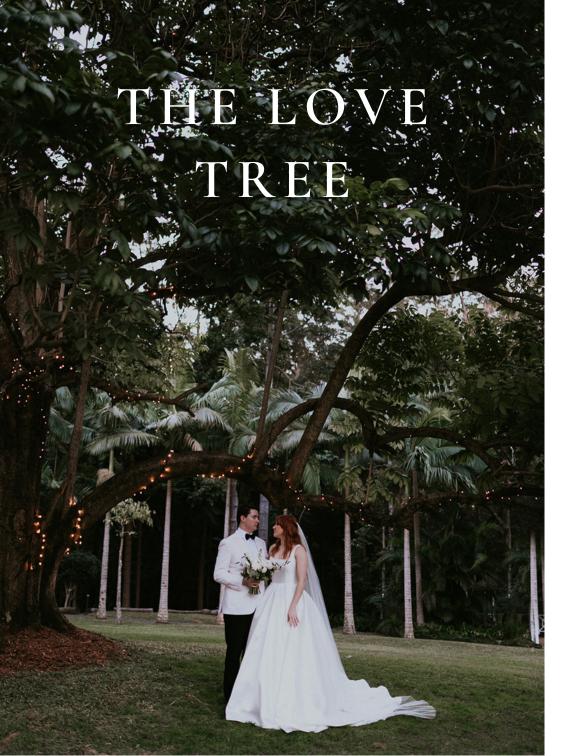

ARY INCLUSIONS**

- Chapel Pews
- Signing Table
- Signing Chair (1)

#### **ADDITIONAL ITEMS**

Candle Clusters (5) \$30 per cluster Incl. Small, Medium & Large

💸 Extra Large Pillar Candle 🛮 \$20 each

Aisle Candles

White Wicket Hearts \$120

Sash in Bow Pews \$120

White or Red Carpet \$200

1









#### **COMPLIMENTARY INCLUSIONS**

- Wooden Arbour
- White Draping on Arbour (refer to page 6)
- Signing Table & Chairs (2)
- Sashes on Tiffany Chairs

  \*Front row and aisle only
  (refer to page 29)

#### ADDITIONAL ITEMS

Red or White Carpet - \$220







#### **COMPLIMENTARY INCLUSIONS**

- White Chiffon Draping on Gazebo
- Signing Table & Chairs (2)
- Sashes on Tiffany Chairs
  \*Front row and aisle only
  (refer to page 29)

#### ADDITIONAL ITEMS

Red or White Carpet - \$220







#### **COMPLIMENTARY INCLUSIONS**

- White Draping on Tree or Wooden Arbour
- Signing Table & Chairs (2)
- Sashes on Tiffany Chairs (refer to page 26)
- Wooden Arbour (refer to page 6)

#### **ADDITIONAL ITEMS**

Red or White Carpet - \$220







# **BRIDAL TABLE**

#### **COMPLIMENTARY INCLUSIONS**

Plain Pleated Skirting or White Chiffon with Fairy Lights

#### STYLING INCLUSIONS

- Mirror Runner
- Tea Light Candles
- Crystal Scatters
- Glass Vase for Bouquets
- 🔖 Cylinder vase cluster
- Artifical greenery & fairy lights





# LONG TABLE

#### **COMPLIMENTARY INCLUSIONS**

- Long Tables

  - 3 Guests per side
  - 32 Qty
- White Cloth Table Trestles & White Napkins
- Tiffany Chairs
- Table Napkins

#### STYLING INCLUSIONS

Table Centrepieces:

Gum Leaf Greenery - 1.6m x 14 Qty

- Oliv