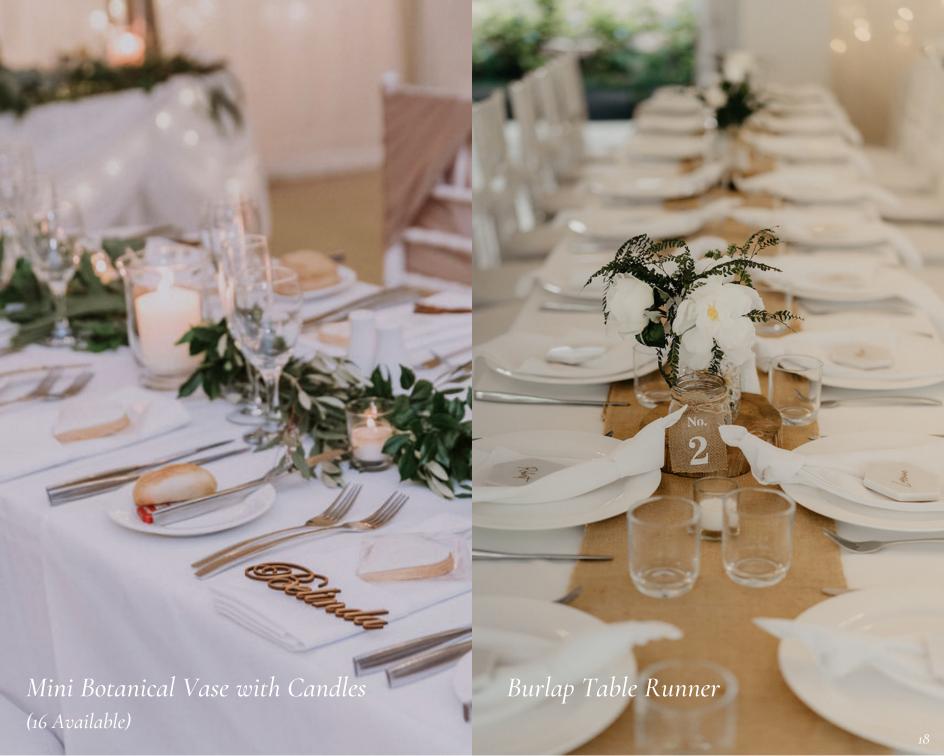

#### STYLING INCLUSIONS

Table Centrepieces:

Gum Leaf Greenery - 1.6m x 14 Qty

- Olive Greenery 1.6m x 20 Qty
- 🕴 Burlap Table Runner 1.8m x 20 Qty
- Vintage Mason Jars 114 Qty
- Wooden Base
- Hurricane or Cylinder Vases with Candles
- Tea Lights & Holders Qty 4 per table

#### Table Centrepieces:

- Crystal Ball Centrepiece 16 Qty
- Crystal Centrepiece 15 Qty
- Tea Light Crystal Centrepiece 12 Qty
- Hurricane & Cylinder Vases
- 🛭 Gum Leaf Greenery 1.6m x 14 Qty
- Olive Leaf Greenery 1.6m x 20 Qty
- Burlap Table Runner 1.8m x 26 Qty
- Mason Jars 114 Qty
- Wooden Base
- Pillar Vases
- Tea Lights & Holders 4 per table