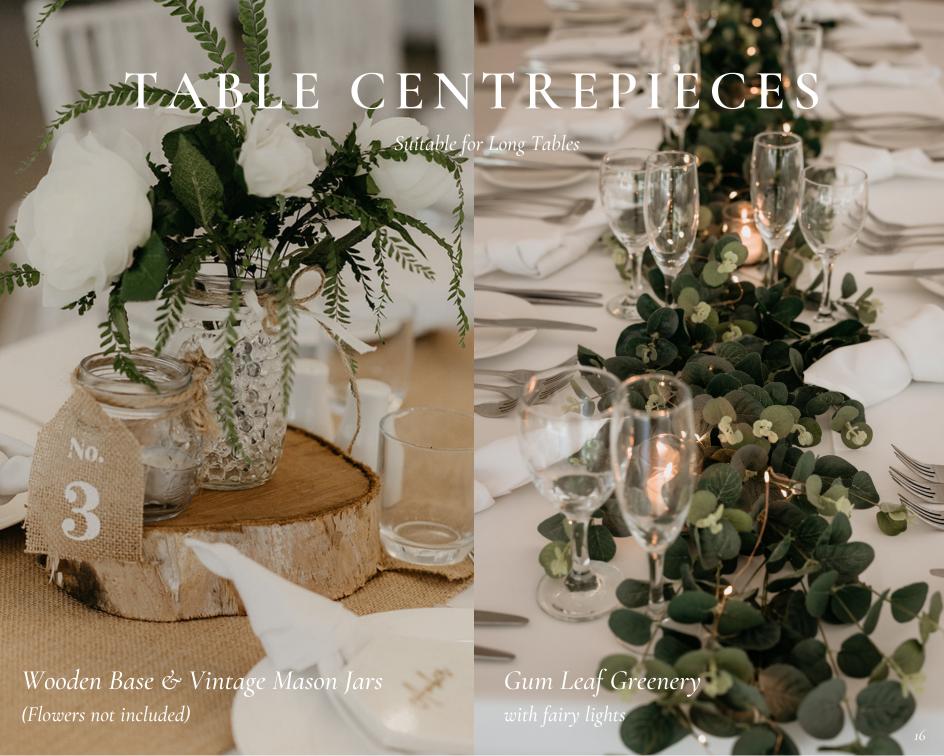

#### STYLING INCLUSIONS

Table Centrepieces:

Gum Leaf Greenery - 1.6m x 14 Qty

- Olive Greenery 1.6m x 20 Qty
- 🕴 Burlap Table Runner 1.8m x 20 Qty
- Vintage Mason Jars 114 Qty
- Wooden Base
- Hurricane or Cylinder Vases with Candles
- Tea Lights & Holders Qty 4 per table

#### Table Centrepieces:

- Crystal Ball Centrepiece 16 Qty
- Crystal Centrepiece 15 Qty
- Tea Light Crystal Centrepiece 12 Qty
- Hurricane & Cylinder Vases
- 🛭 Gum Leaf Greenery 1.6m x 14 Qty
- Olive Leaf Greenery 1.6m x 20 Qty
- Burlap Table Runner 1.8m x 26 Qty
- Mason Jars 114 Qty
- Wooden Base
- Pillar Vases
- Tea Lights & Holders 4 per table