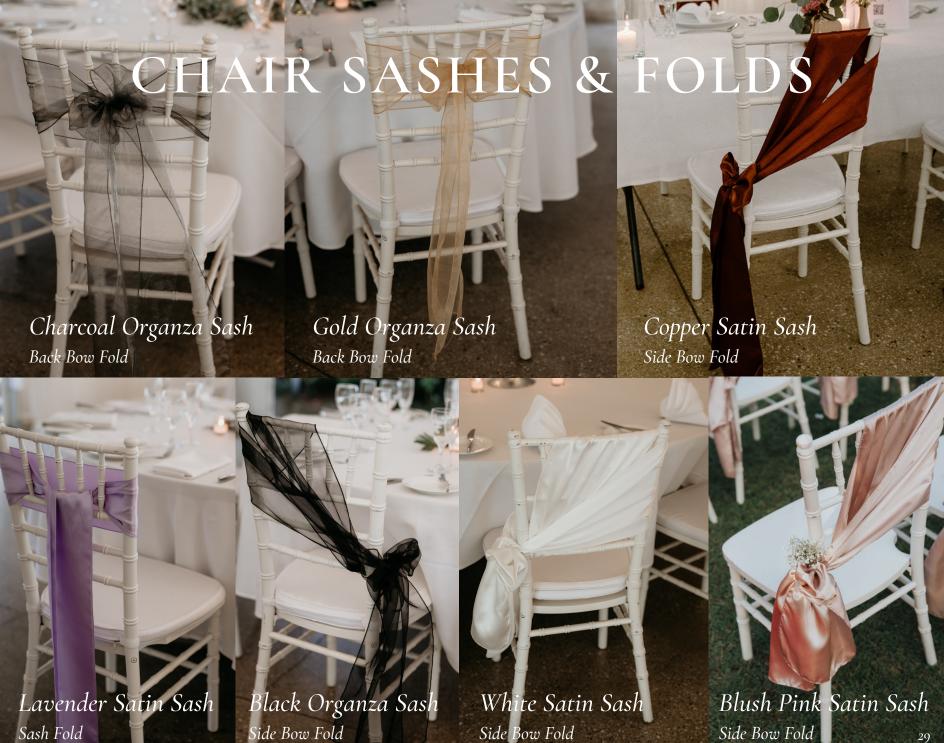

# OTHER CHAIR SASHES

- White Chiffon Sash
- 💸 Silver Satin Sash
- Black Satin Sash
- V Ivory Satin Sash
- Copper Satin Sash