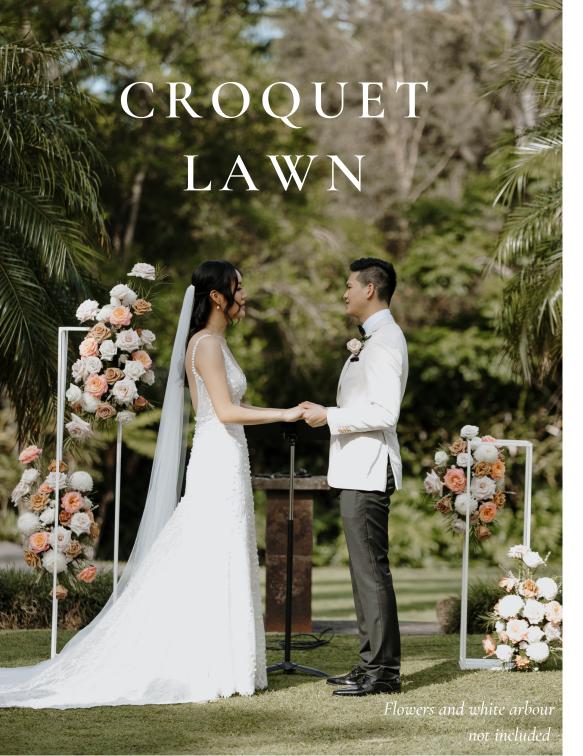

#### **COMPLIMENTARY INCLUSIONS**

- Wooden Arbour
- White Draping on Arbour (refer to page 6)
- Signing Table & Chairs (2)
- Sashes on Tiffany Chairs

  \*Front row and aisle only
  (refer to page 29)

#### ADDITIONAL ITEMS

Red or White Carpet - \$220