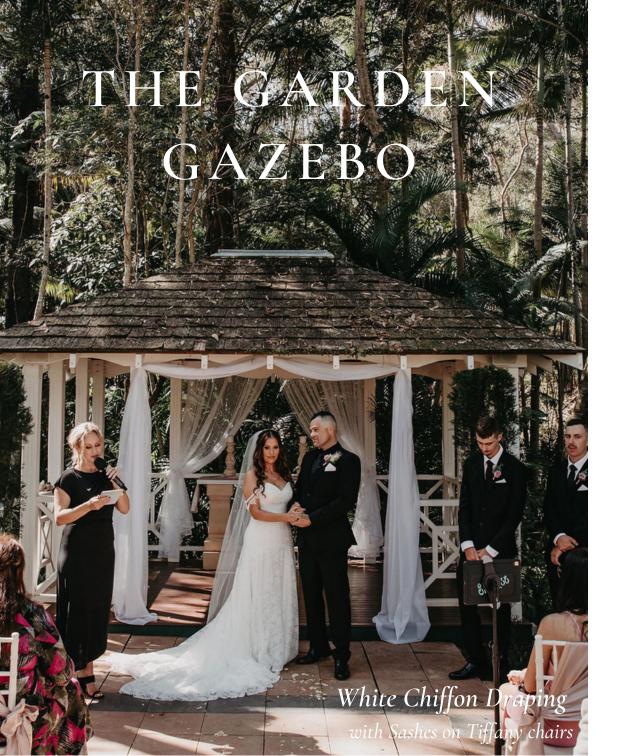

#### **COMPLIMENTARY INCLUSIONS**

- White Chiffon Draping on Gazebo
- Signing Table & Chairs (2)
- Sashes on Tiffany Chairs
  \*Front row and aisle only
  (refer to page 29)

#### ADDITIONAL ITEMS

Red or White Carpet - \$220