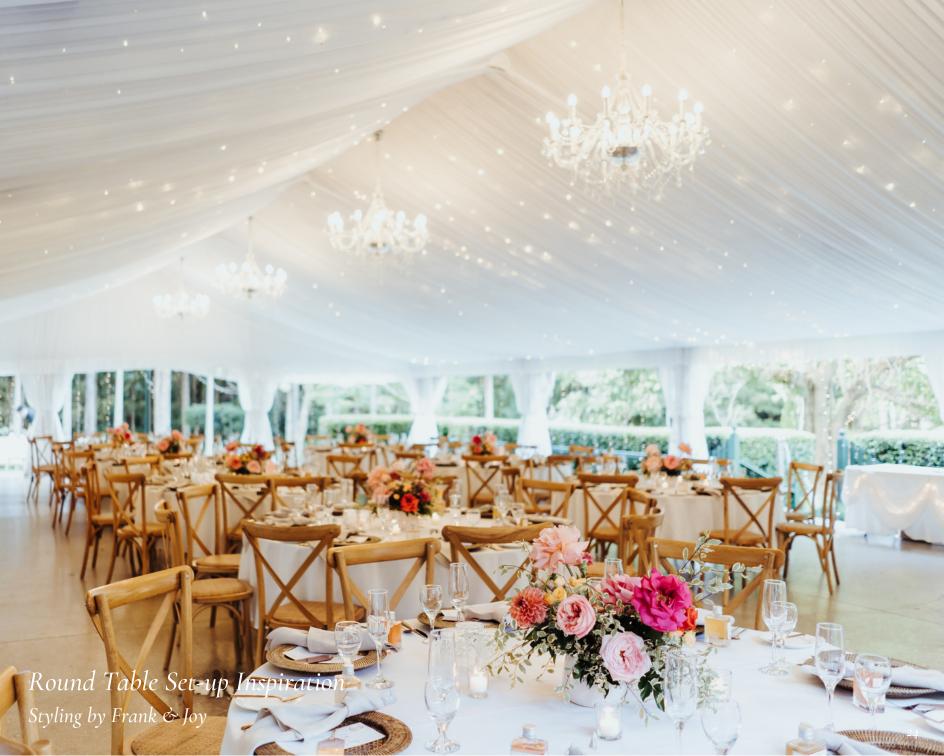

# ROUND TABLE

#### **COMPLIMENTARY INCLUSIONS**

- Round Tables

  - 3 x 8 Seater Round Tables
- White Round Table Cloth & White Napkins
- Tiffany Chairs

#### STYLING INCLUSIONS

Coloured Table Napkins

#### Table Centrepieces:

- Crystal Ball Centrepiece 16 Qty
- Crystal Centrepiece 15 Qty
- Tea Light Crystal Centrepiece 12 Qty
- Hurricane & Cylinder Vases
- 🛭 Gum Leaf Greenery 1.6m x 14 Qty
- Olive Leaf Greenery 1.6m x 20 Qty
- Burlap Table Runner 1.8m x 26 Qty
- Mason Jars 114 Qty
- Wooden Base
- Pillar Vases
- Tea Lights & Holders 4 per table