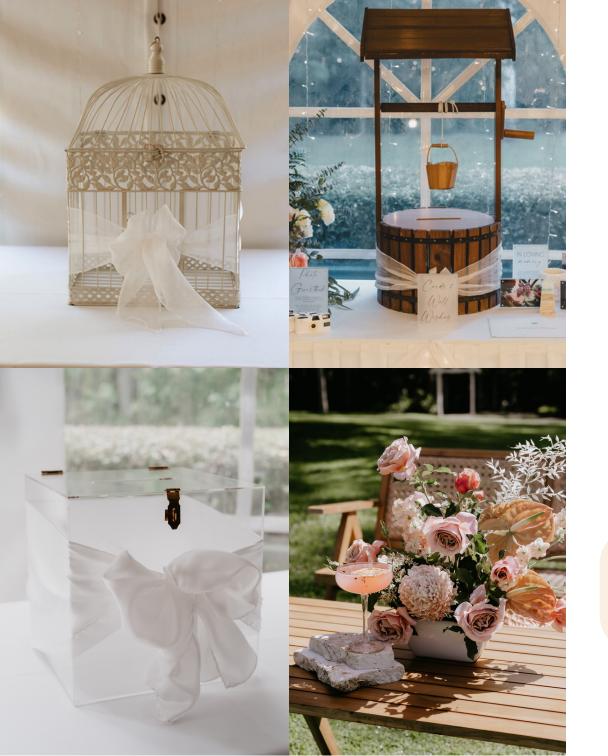

#### **INCLUSIONS**

- Acrylic Wishing Well
- White Adjustable Easel 2 Qty
- Large Wooden Wishing Well
- Outdoor Cocktail Bar
- Outdoor Lounge Sets 3 Qty
- High Bar Tables 3 Qty
- White Acrylic Cake Table
- White Barrel Cake Table