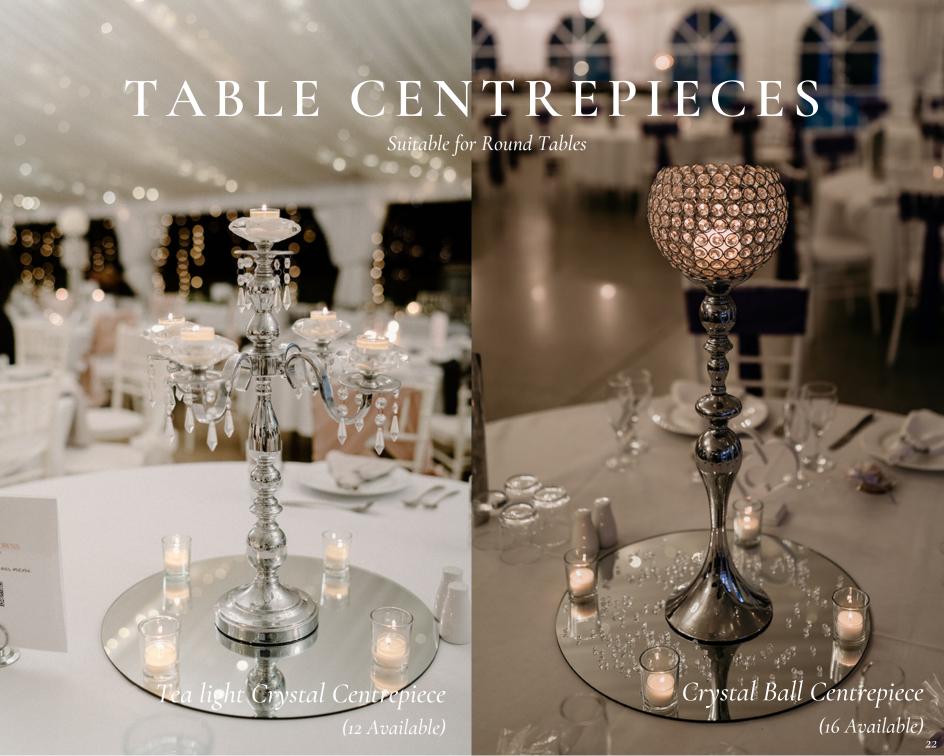

#### Table Centrepieces:

- Crystal Ball Centrepiece 16 Qty
- Crystal Centrepiece 15 Qty
- Tea Light Crystal Centrepiece 12 Qty
- Hurricane & Cylinder Vases
- 🛭 Gum Leaf Greenery 1.6m x 14 Qty
- Olive Leaf Greenery 1.6m x 20 Qty
- Burlap Table Runner 1.8m x 26 Qty
- Mason Jars 114 Qty
- Wooden Base
- Pillar Vases
- Tea Lights & Holders 4 per table