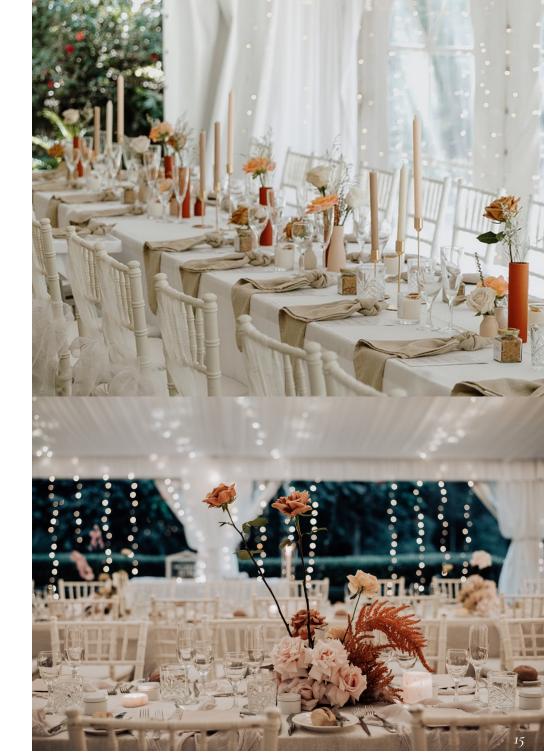

# LONG TABLE

#### **COMPLIMENTARY INCLUSIONS**

- Long Tables

  - 3 Guests per side
  - 32 Qty
- White Cloth Table Trestles & White Napkins
- Tiffany Chairs
- Table Napkins

#### STYLING INCLUSIONS

Table Centrepieces:

Gum Leaf Greenery - 1.6m x 14 Qty

- Olive Greenery 1.6m x 20 Qty
- 🕴 Burlap Table Runner 1.8m x 20 Qty
- Vintage Mason Jars 114 Qty
- Wooden Base
- Hurricane or Cylinder Vases with Candles
- Tea Lights & Holders Qty 4 per table