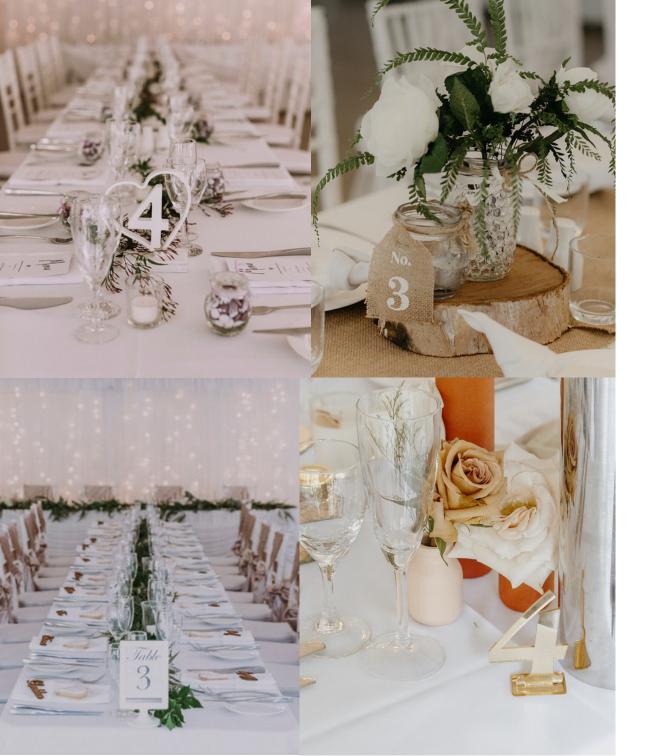

## TABLE NUMBERS

#### CHOOSE ONE STLYE

- White Heart Table Numbers
- Burlap Jar Table Numbers with Tea Light
- White Frame Table Numbers
- Fold Acrylic Table Numbers

\*Alternatively you can also bring in your own custom table numbers.