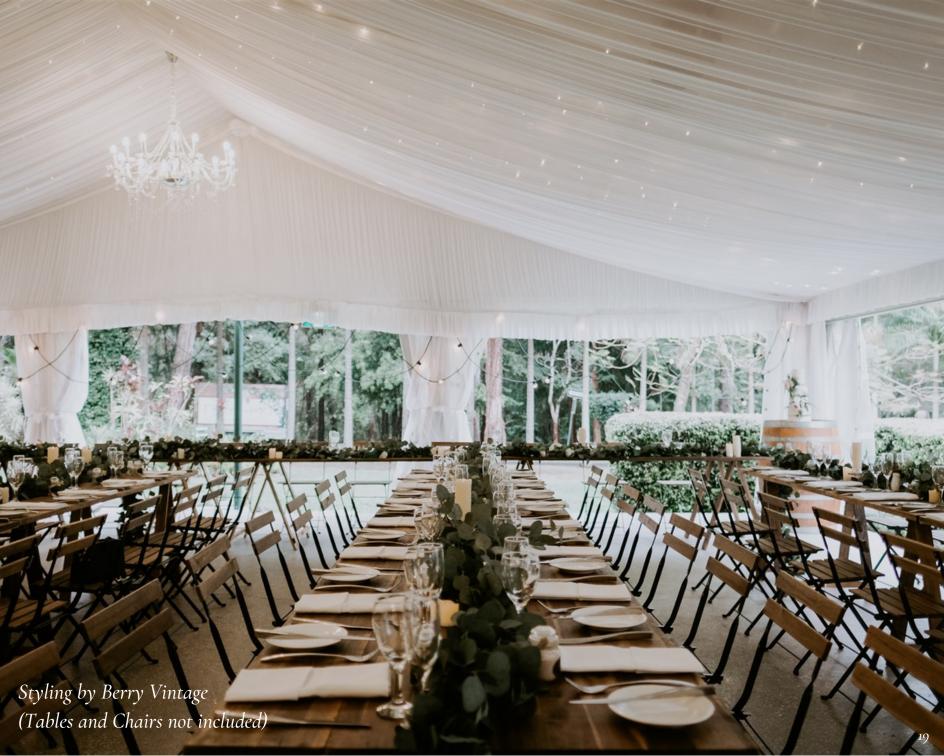

#### **COMPLIMENTARY INCLUSIONS**

- Long Tables

  - 3 Guests per side
  - 32 Qty
- White Cloth Table Trestles & White Napkins
- Tiffany Chairs
- Table Napkins

#### STYLING INCLUSIONS

Table Centrepieces:

Gum Leaf Greenery - 1.6m x 14 Qty

- Olive Greenery 1.6m x 20 Qty
- 🕴 Burlap Table Runner 1.8m x 20 Qty
- Vintage Mason Jars 114 Qty
- Wooden Base
- Hurricane or Cylinder Vases with Candles
- Tea Lights & Holders Qty 4 per table