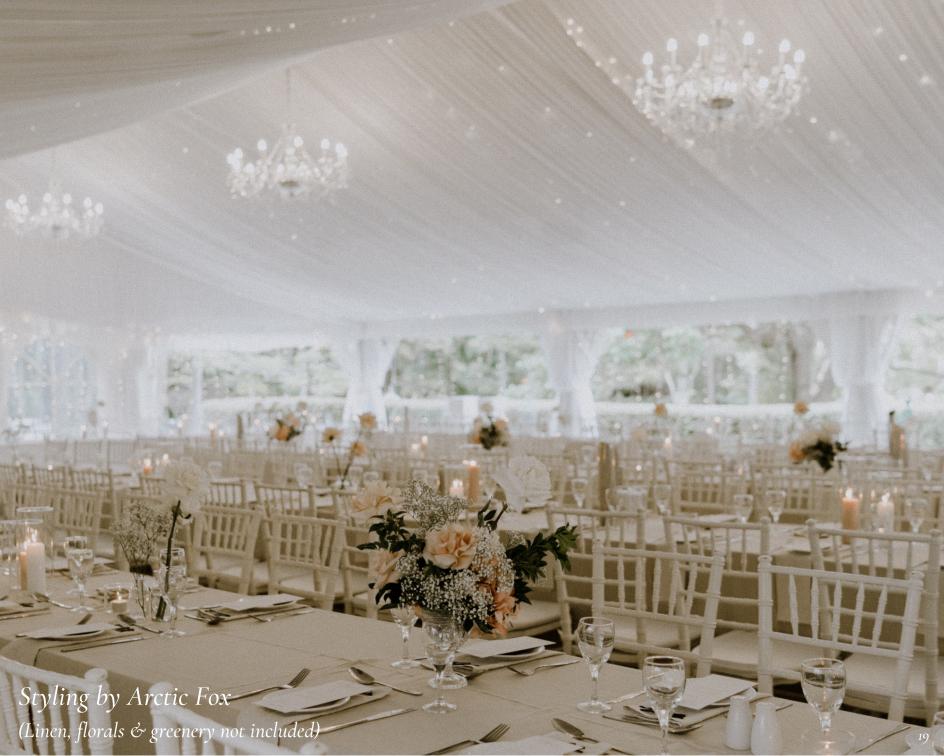

#### **COMPLIMENTARY INCLUSIONS**

- Round Tables

  - 3 x 8 Seater Round Tables
- White Round Table Cloth & White Napkins
- Tiffany Chairs

#### Table Centrepieces:

- Crystal Ball Centrepiece 16 Qty
- Crystal Centrepiece 15 Qty
- Tea Light Crystal Centrepiece 12 Qty
- Hurricane & Cylinder Vases
- 🛭 Gum Leaf Greenery 1.6m x 14 Qty
- Olive Leaf Greenery 1.6m x 20 Qty
- Burlap Table Runner 1.8m x 26 Qty
- Mason Jars 114 Qty
- Wooden Base
- Pillar Vases
- Tea Lights & Holders 4 per table