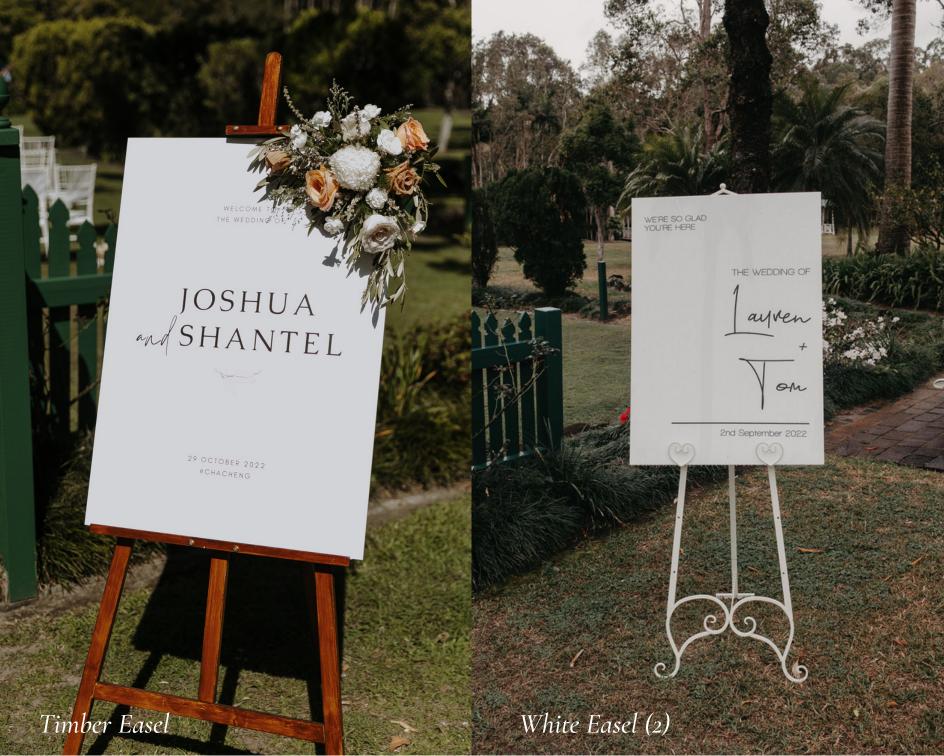

#### **INCLUSIONS**

- Acrylic Wishing Well
- White Adjustable Easel 2 Qty
- Large Wooden Wishing Well
- Outdoor Cocktail Bar
- Outdoor Lounge Sets 3 Qty
- High Bar Tables 3 Qty
- White Acrylic Cake Table
- White Barrel Cake Table