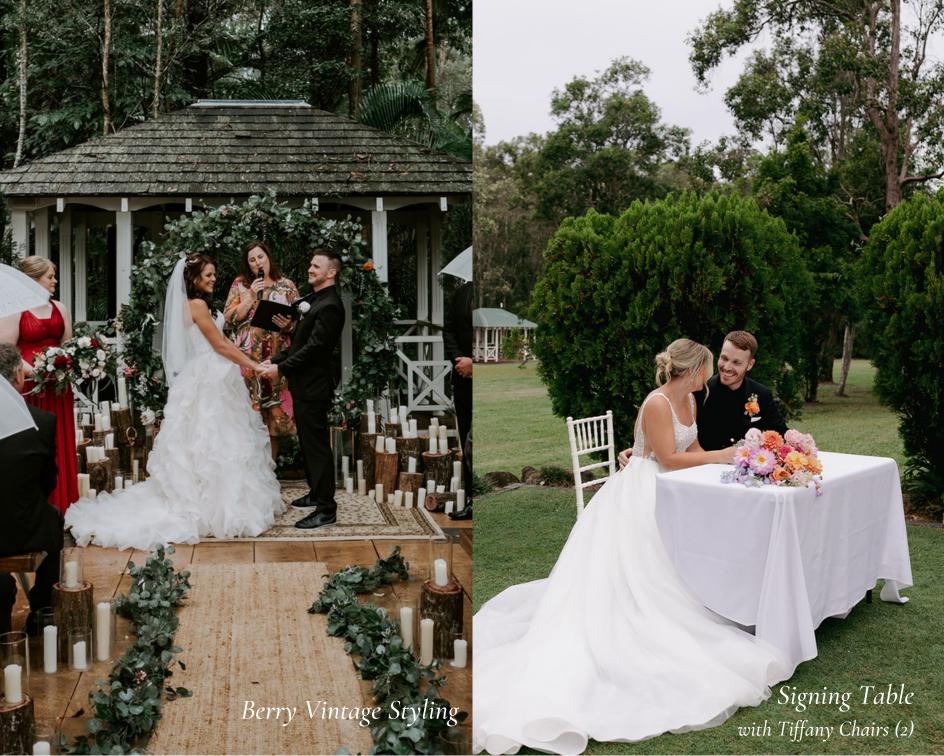

#### **COMPLIMENTARY INCLUSIONS**

- White Draping on Tree or Wooden Arbour
- Signing Table & Chairs (2)
- Sashes on Tiffany Chairs (refer to page 26)
- Wooden Arbour (refer to page 6)

#### **ADDITIONAL ITEMS**

Red or White Carpet - \$220