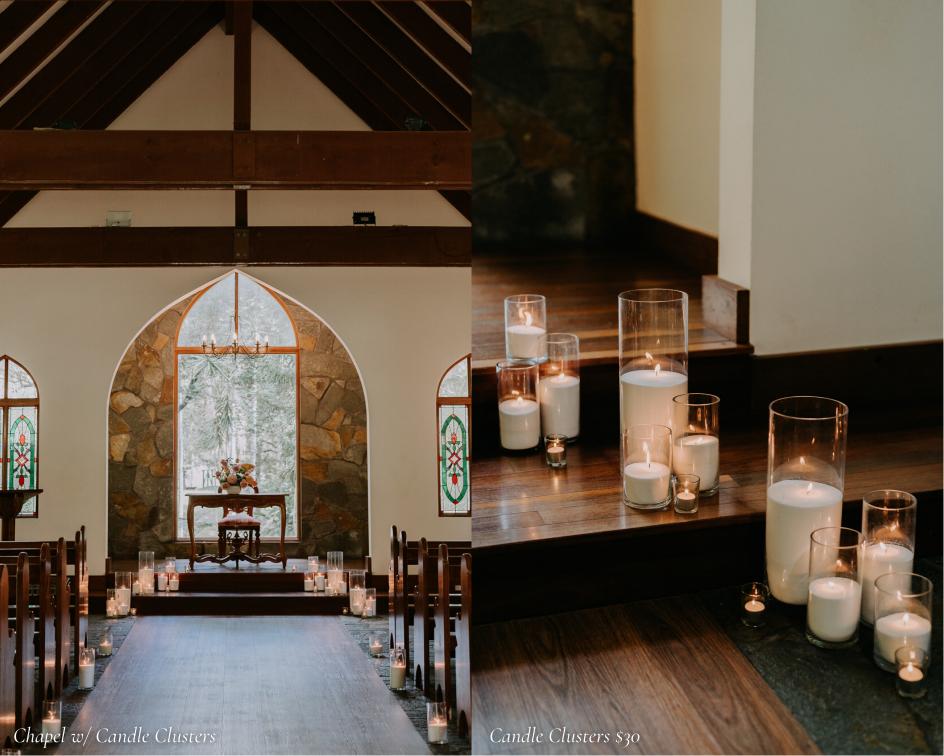

#### **COMPLIMENTARY INCLUSIONS**

- Chapel Pews
- Signing Table
- Signing Chair (1)

#### **ADDITIONAL ITEMS**

Candle Clusters (5) \$30 per cluster Incl. Small, Medium & Large

💸 Extra Large Pillar Candle 🛮 \$20 each

Aisle Candles

White Wicket Hearts \$120

Sash in Bow Pews \$120

White or Red Carpet \$200