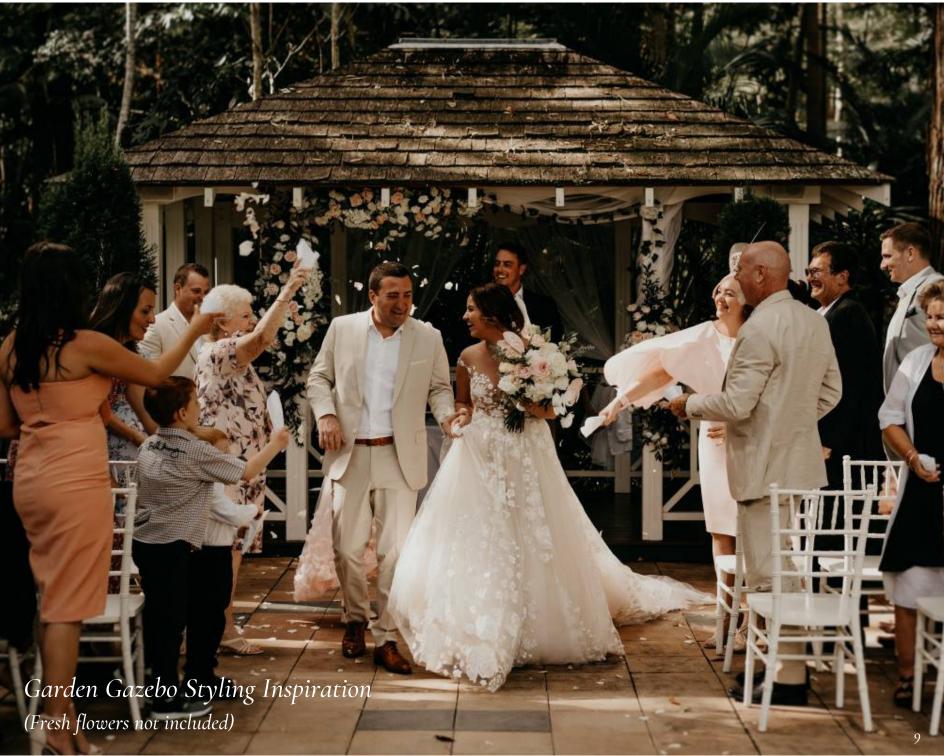

#### **COMPLIMENTARY INCLUSIONS**

- White Chiffon Draping on Gazebo
- Signing Table & Chairs (2)
- Sashes on Tiffany Chairs
  \*Front row and aisle only
  (refer to page 29)

#### ADDITIONAL ITEMS

Red or White Carpet - \$220