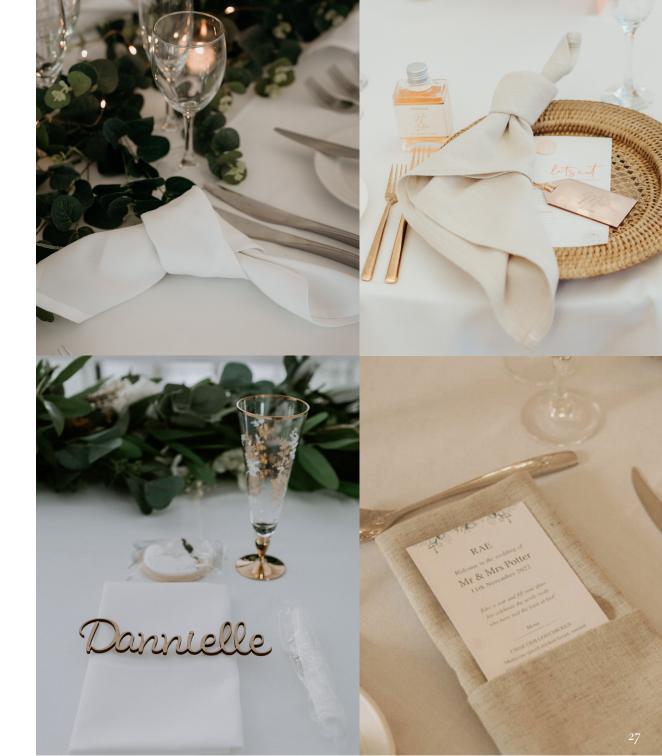

# TABLE NAPKIN FOLDS

#### CHOOSE ONE STLYE

- The Middle Knot
- The Top Knot
- Pocket Fold
- Flat Fold
- Draped Fold