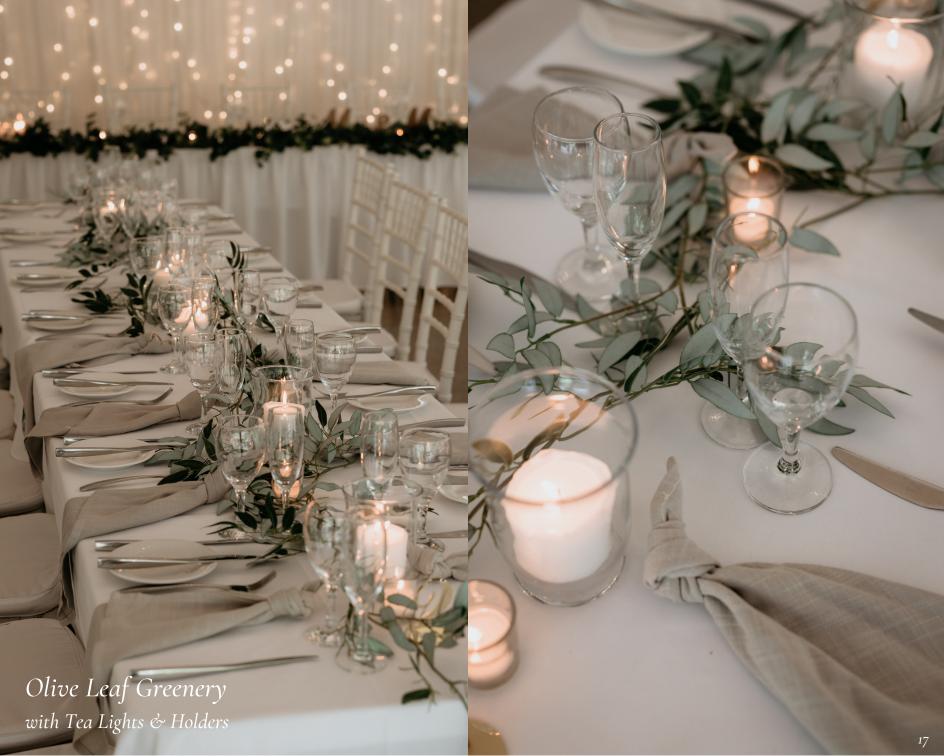

#### STYLING INCLUSIONS

Table Centrepieces:

Gum Leaf Greenery - 1.6m x 14 Qty

- Olive Greenery 1.6m x 20 Qty
- 🕴 Burlap Table Runner 1.8m x 20 Qty
- Vintage Mason Jars 114 Qty
- Wooden Base
- Hurricane or Cylinder Vases with Candles
- Tea Lights & Holders Qty 4 per table

#### Table Centrepieces:

- Crystal Ball Centrepiece 16 Qty
- Crystal Centrepiece 15 Qty
- Tea Light Crystal Centrepiece 12 Qty
- Hurricane & Cylinder Vases
- 🛭 Gum Leaf Greenery 1.6m x 14 Qty
- Olive Leaf Greenery 1.6m x 20 Qty
- Burlap Table Runner 1.8m x 26 Qty
- Mason Jars 114 Qty
- Wooden Base
- Pillar Vases
- Tea Lights & Holders 4 per table