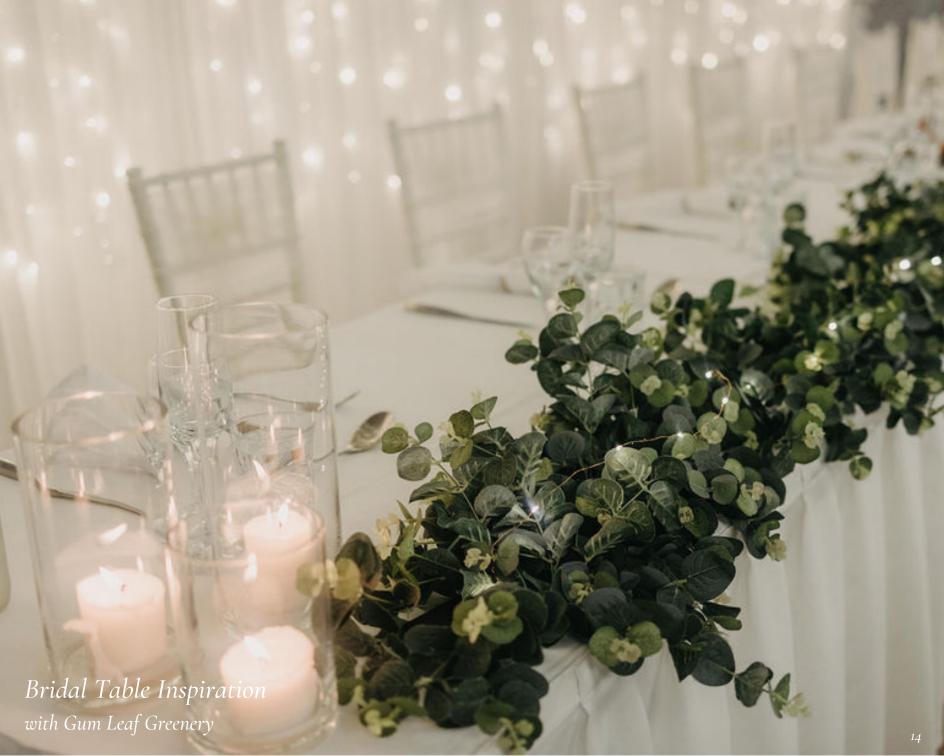

# **BRIDAL TABLE**

#### **COMPLIMENTARY INCLUSIONS**

Plain Pleated Skirting or White Chiffon with Fairy Lights

#### STYLING INCLUSIONS

- Mirror Runner
- Tea Light Candles
- Crystal Scatters
- Glass Vase for Bouquets
- 🔖 Cylinder vase cluster
- Artifical greenery & fairy lights