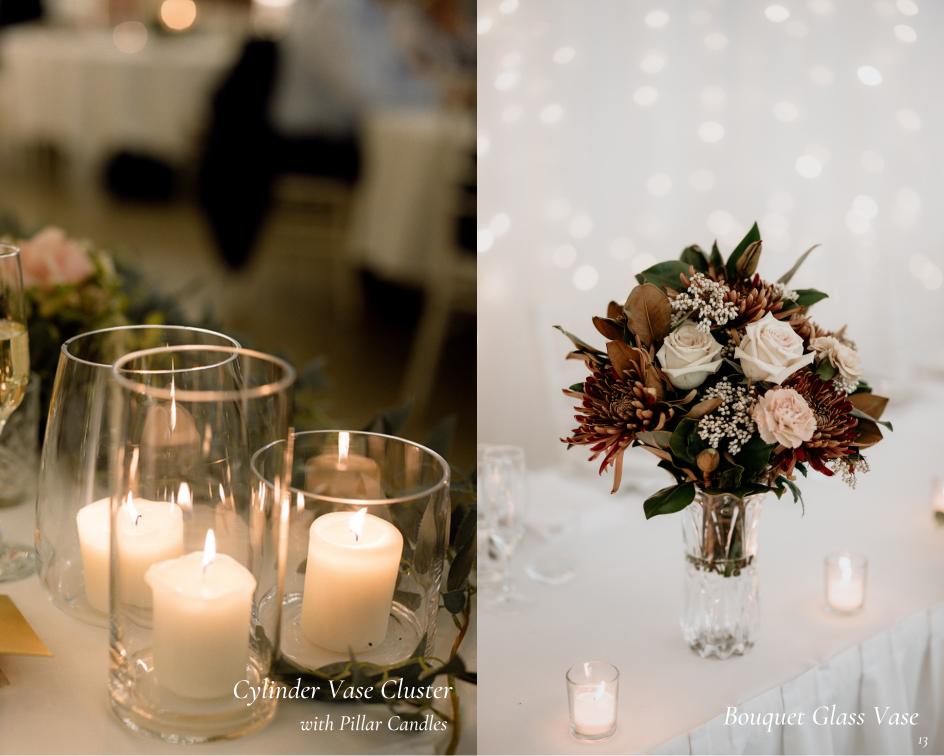

#### STYLING INCLUSIONS

- Mirror Runner
- Tea Light Candles
- Crystal Scatters
- Glass Vase for Bouquets
- 🔖 Cylinder vase cluster
- Artifical greenery & fairy lights