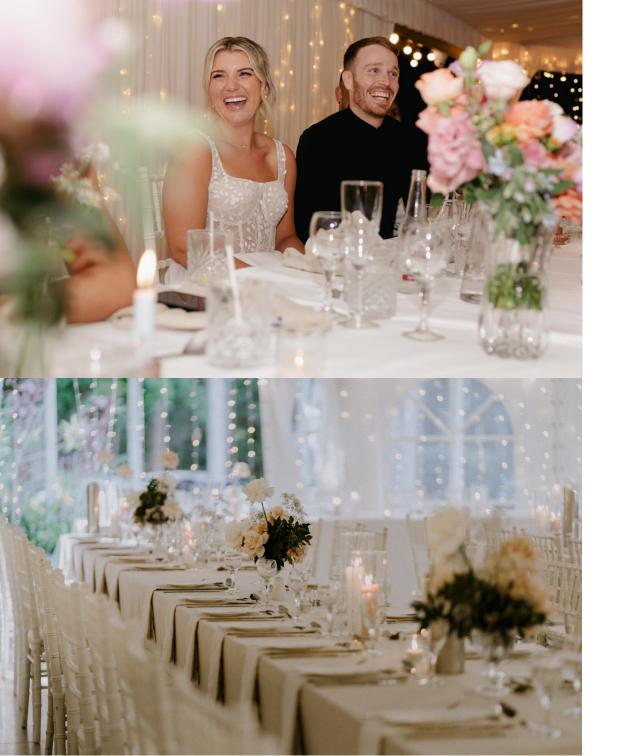

# LONG TABLE

#### **COMPLIMENTARY INCLUSIONS**

- Long Tables

  - 3 Guests per side
  - 32 Qty
- White Cloth Table Trestles & White Napkins
- Tiffany Chairs
- Table Napkins

#### STYLING INCLUSIONS

Table Centrepieces:

Gum Leaf Greenery - 1.6m x 14 Qty

- Olive Greenery 1.6m x 20 Qty
- 🕴 Burlap Table Runner 1.8m x 20 Qty
- Vintage Mason Jars 114 Qty
- Wooden Base
- Hurricane or Cylinder Vases with Candles
- Tea Lights & Holders Qty 4 per table