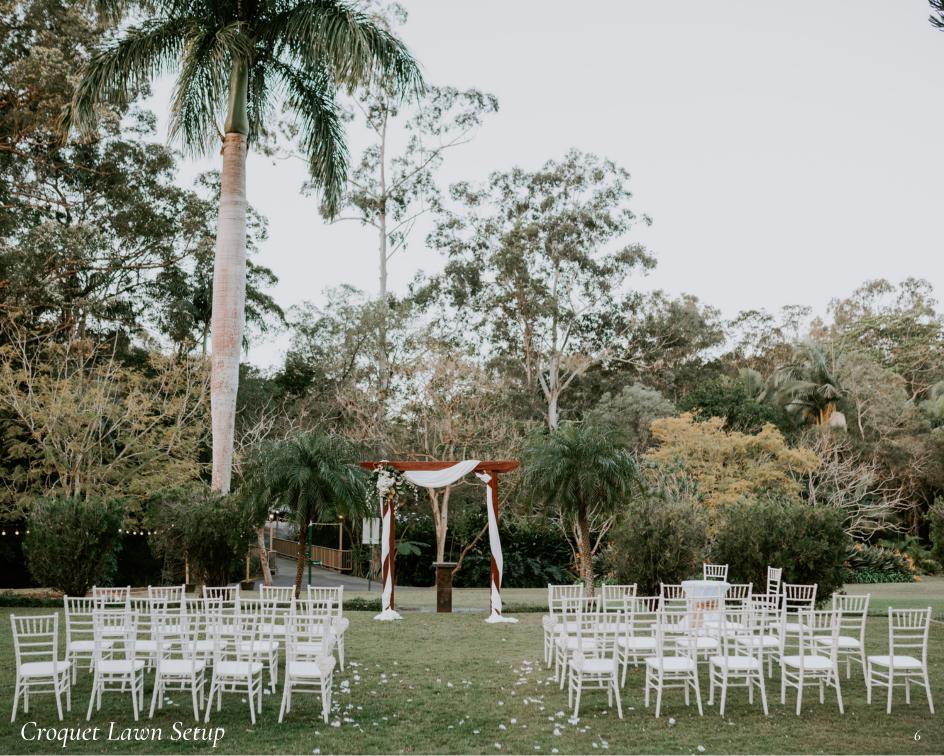

#### **COMPLIMENTARY INCLUSIONS**

- Wooden Arbour
- White Draping on Arbour (refer to page 6)
- Signing Table & Chairs (2)
- Sashes on Tiffany Chairs

  \*Front row and aisle only
  (refer to page 29)

#### ADDITIONAL ITEMS

Red or White Carpet - \$220